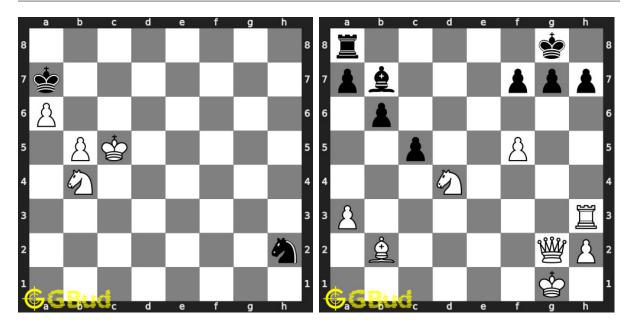

#### 28. Mate in 3 moves

Level: medium, Next Move: White Solution: https://gbud.in/gslfpc4

#### 29. Mate in 3 moves

Level: hard, Next Move: White Solution: https://gbud.in/gslfpc4