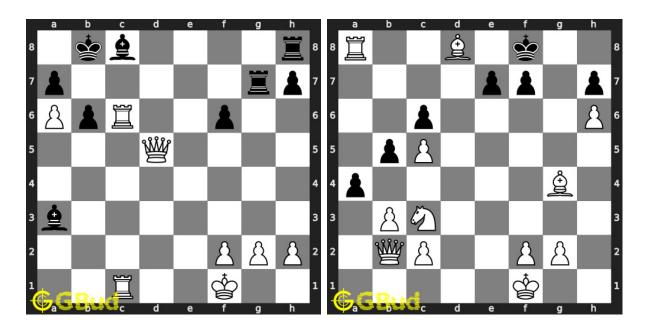

#### 21. Mate in 3 moves

Level: hard, Next Move: White Solution: https://gbud.in/gslfpc4

#### 22. Mate in 3 moves

Level: hard, Next Move: White Solution: https://gbud.in/gslfpc4

#### 23. Mate in 3 moves

Level: hard, Next Move: White Solution: https://gbud.in/gslfpc4

#### 24. Mate in 3 moves

Level: hard, Next Move: White Solution: https://gbud.in/gslfpc4