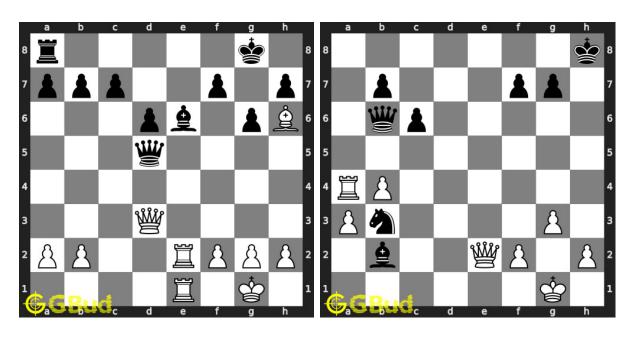

### 30. Mate in 3 moves

Level: hard, Next Move: Black Solution: https://gbud.in/gslfpc4

Figure 1: Solve other puzzles @ https://gbud.in/chsgppz