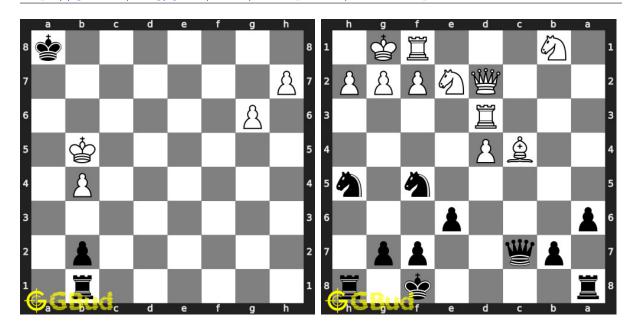

#### 21. Mate in 3 moves

Level: hard, Next Move: White Solution: https://gbud.in/gslfpc4

#### 22. Mate in 3 moves

Level: hard, Next Move: White Solution: https://gbud.in/gslfpc4

#### 23. Mate in 3 moves

Level: hard, Next Move: White Solution: https://gbud.in/gslfpc4

#### 24. Mate in 3 moves

Level: hard, Next Move: White Solution: https://gbud.in/gslfpc4

#### 25. Mate in 3 moves

Level: hard, Next Move: White Solution: https://gbud.in/gslfpc4

#### 26. Mate in 3 moves

Level: medium, Next Move: White Solution: https://gbud.in/gslfpc4

#### 27. Mate in 3 moves

Level: hard, Next Move: White Solution: https://gbud.in/gslfpc4

#### 28. Mate in 3 moves

Level: medium, Next Move: White Solution: https://gbud.in/gslfpc4

#### 29. Mate in 3 moves

Level: hard, Next Move: White Solution: https://gbud.in/gslfpc4

### 30. Mate in 3 moves

Level: hard, Next Move: Black Solution: https://gbud.in/gslfpc4

Figure 1: Solve other puzzles @ https://gbud.in/chsgppz

### https://gbud.in/gslfpc4

Solve these mate in 3 chess puzzles 21 to 30 and improve your chess games through improvement of your chess strategies and chess tactics. You can solve these Mate in 3 moves puzzles online. Alternatively, you can also download the Mate in 3 moves puzzles in pdf which is printable. You can print these Mate in 3 moves problems worksheet and solve without internet. These mate in 3 chess puzzles are a subset of kids games.