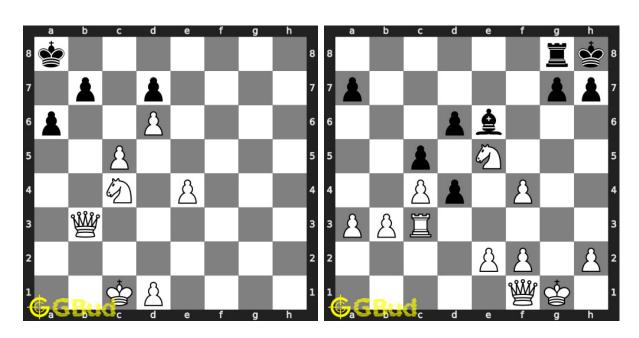

#### 25. Mate in 3 moves

Level: hard, Next Move: White Solution: https://gbud.in/gslfpc4

#### 26. Mate in 3 moves

Level: medium, Next Move: White Solution: https://gbud.in/gslfpc4

#### 27. Mate in 3 moves

Level: hard, Next Move: White Solution: https://gbud.in/gslfpc4